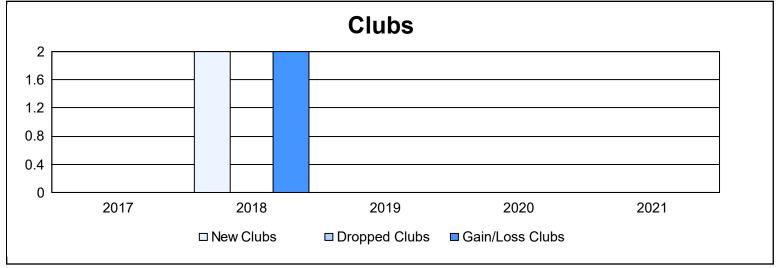

District 111RS As of June 2021 Cumulative

| Year      | New<br>Clubs | Dropped<br>Clubs | Gain/<br>Loss<br>Clubs | New<br>Members | Charter<br>Members | Reinstate<br>Members | Transfer<br>Members | Total<br>Member<br>Added | Total<br>Members<br>Dropped | Gain/<br>Loss<br>Members |
|-----------|--------------|------------------|------------------------|----------------|--------------------|----------------------|---------------------|--------------------------|-----------------------------|--------------------------|
| 2016-2017 | 0            | 0                | 0                      | 88             | 0                  | 3                    | 8                   | 99                       | 108                         | -9                       |
| 2017-2018 | 2            | 0                | 2                      | 97             | 46                 | 5                    | 9                   | 157                      | 126                         | 31                       |
| 2018-2019 | 0            | 0                | 0                      | 88             | 0                  | 0                    | 11                  | 99                       | 132                         | -33                      |
| 2019-2020 | 0            | 0                | 0                      | 92             | 0                  | 2                    | 6                   | 100                      | 131                         | -31                      |
| 2020-2021 | 0            | 0                | 0                      | 59             | 0                  | 5                    | 6                   | 70                       | 99                          | -29                      |
| Average   | 0            | 0                | 0                      | 85             | 9                  | 3                    | 8                   | 105                      | 119                         | -14                      |